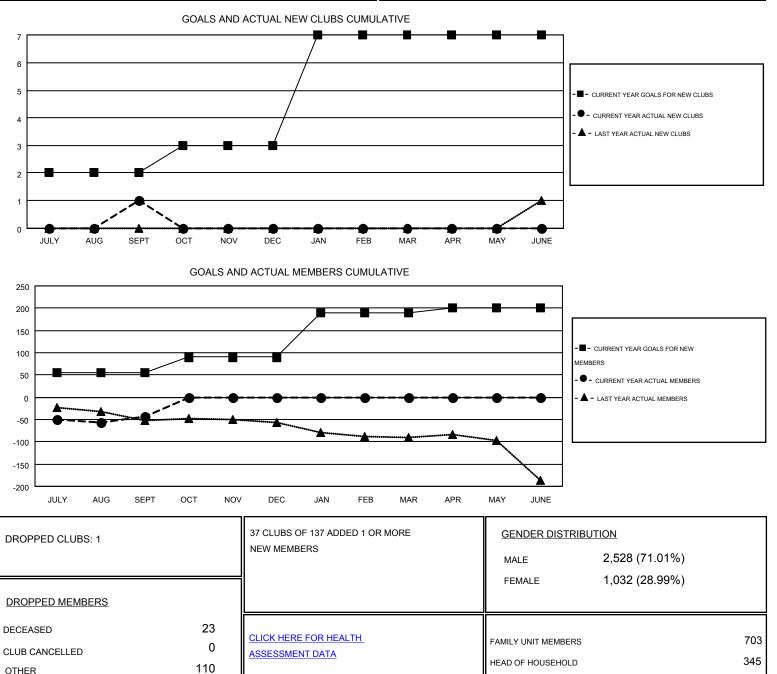

## HARVEY WHITLEY GMT

| GMT       |         | 1 |
|-----------|---------|---|
| · · · · · | · · · · | - |

Results as of: 9/30/2016

|                       |                  | Clubs     |                  |                       |               |                    | Members                                |                    |                  |
|-----------------------|------------------|-----------|------------------|-----------------------|---------------|--------------------|----------------------------------------|--------------------|------------------|
| RESULTS FOR 2016-2017 |                  |           |                  | RESULTS FOR 2016-2017 |               |                    |                                        |                    |                  |
| QUARTER               | NEW CLUB<br>GOAL | NEW CLUBS | DROPPED<br>CLUBS | NET<br>GAIN/LOSS      | QUARTER       | NEW MEMBER<br>GOAL | CHARTER AND<br>NEW<br>MEMBERS<br>ADDED | DROPPED<br>MEMBERS | NET<br>GAIN/LOSS |
| JULY/AUG/SEPT         | 2                | 1         | 1                | 0                     | JULY/AUG/SEPT | 55                 | 90                                     | 133                | -43              |
| OCT/NOV/DEC           | 1                | 0         | 0                | 0                     | OCT/NOV/DEC   | 35                 | 0                                      | 0                  | 0                |
| JAN/FEB/MAR           | 4                | 0         | 0                | 0                     | JAN/FEB/MAR   | 100                | 0                                      | 0                  | 0                |
| APR/MAY/JUNE          | 0                | 0         | 0                | 0                     | APR/MAY/JUNE  | 11                 | 0                                      | 0                  | 0                |

TOTAL

133

358

NON-HEAD OF HOUSEHOLD